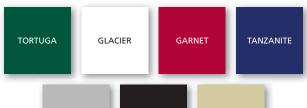

#### CHOOSE YOUR COLOR

Your choice of seven lustrous colors, including 3 brilliant metallics.

#### GENERAL

| SENERAL                                                                                                          |  |
|------------------------------------------------------------------------------------------------------------------|--|
| 1038 lbs (470.8 kg)                                                                                              |  |
| 5.8 U.S. gal (22.0 liters)                                                                                       |  |
| FRONT: 18.00 x 8.50-8.00 (4-ply rating) REAR: 18.00 x 8.50-8.00 (6-ply rating)                                   |  |
| 1 or 2 persons depending on vehicle configuration                                                                |  |
| STANDARD: Tortuga OPTIONAL: Glacier, Garnet, Tanzanite,<br>Moonstone Metallic, Onyx Metallic, Sandstone Metallic |  |
| Stone                                                                                                            |  |
| STANDARD: Hunter Green OPTIONAL: Canopy can be custom ordered in a variety of colors and patterns                |  |
| variety of colors and patterns                                                                                   |  |
|                                                                                                                  |  |