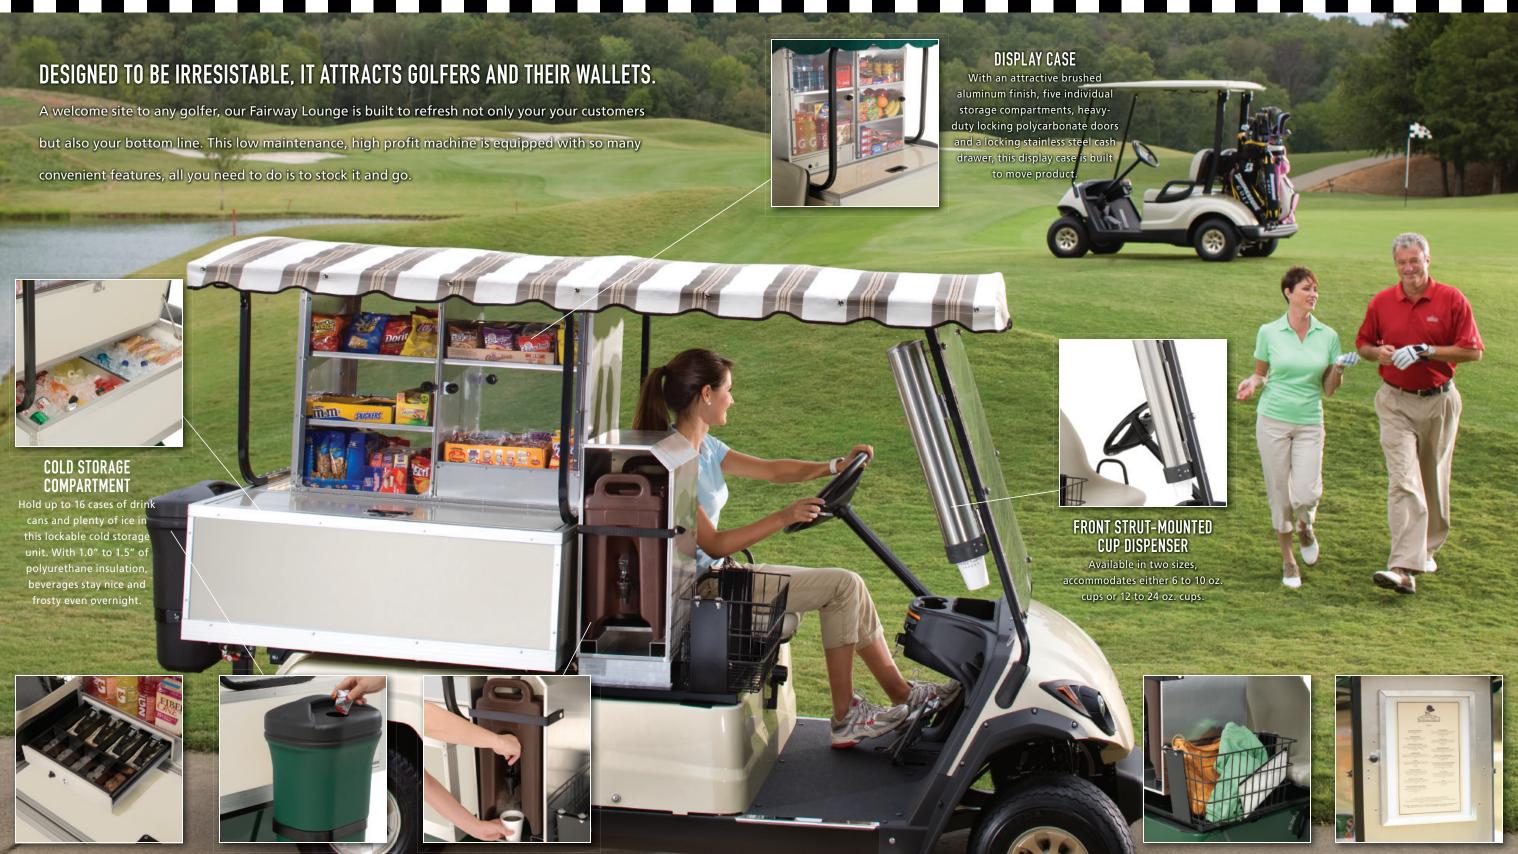

#### **DISPLAY CABINET / COLD STORAGE UNIT**

| DISPLAY CABINET         | Features 5 individual storage compartments with durable locking polycarbonate doors. Cabinet has a brushed aluminum finish with a locking stainless steel cash drawer                                                                                                                        |
|-------------------------|----------------------------------------------------------------------------------------------------------------------------------------------------------------------------------------------------------------------------------------------------------------------------------------------|
|                         | Features a gel-coated, UV-resistant base with 1.0" to 1.5" polyurethane insulated panels and a single bottom-mounted drain with shut-off valve. Holds 16 cases of canned drinks and ice. Panels meet National Sanitation Foundation material standards for distribution of prepackaged foods |
| COLD STORAGE UNIT COLOR | Stone (standard), can be special ordered to match vehicle body color                                                                                                                                                                                                                         |

#### ADDITIONAL OPTIONS

| ADDITIONAL OF HORS                                                |                                                                                                                                 |
|-------------------------------------------------------------------|---------------------------------------------------------------------------------------------------------------------------------|
| MENU BOARD                                                        | Slide out design features a white board with a clear polycarbonate cover and aluminum frame. Mounts to display cabinet          |
| CAMBRO UNIT & SWEATER BASKET                                      | Cambro holds 2.5 gallons of hot or cold liquid. Sweater basket is made of heavy-gauge vinyl coated steel                        |
| CUP DISPENSERS                                                    | Two sizes to choose from. Accommodates either 6 to 10 oz. or 12 to 24 oz. cups                                                  |
| PASSENGER BUCKET SEAT (not available with Cambro Unit and Basket) | Supportive and comfortable bucket seat is made of foam in place polyurethane foam bonded to a durable vinyl cover.              |
| TRASH RECEPTACLE                                                  | Made of durable polyethylene with a 4-gallon capacity. Mounts to rear 2" hitch receiver. STANDARD: Hunter Green OPTIONAL: Black |

### CASH DRAWER

Seamlessly integrated into the display cabinet, our solid steel cash drawer can be locked or easily removed.

#### TRASH RECEPTACLE

Trash collection is easy and convenient with our 4-gallon capacity, durable polyethylene receptacle mounted to the rear

### CAMBRO BEVERAGE DISPENSER

Hot or cold, our beverage dispenser keeps up to 2.5 gallons of liquid ready to serve.

## STORAGE BASKET

Made of heavy-gauge, vinylcoated wire to prevent corrosion, our open design basket stores personal belongings without collecting debris or dirt.

#### MENU BOARD

Slide out design features a white board with a clear polycarbonate cover and aluminum frame. Mounts to display cabinet