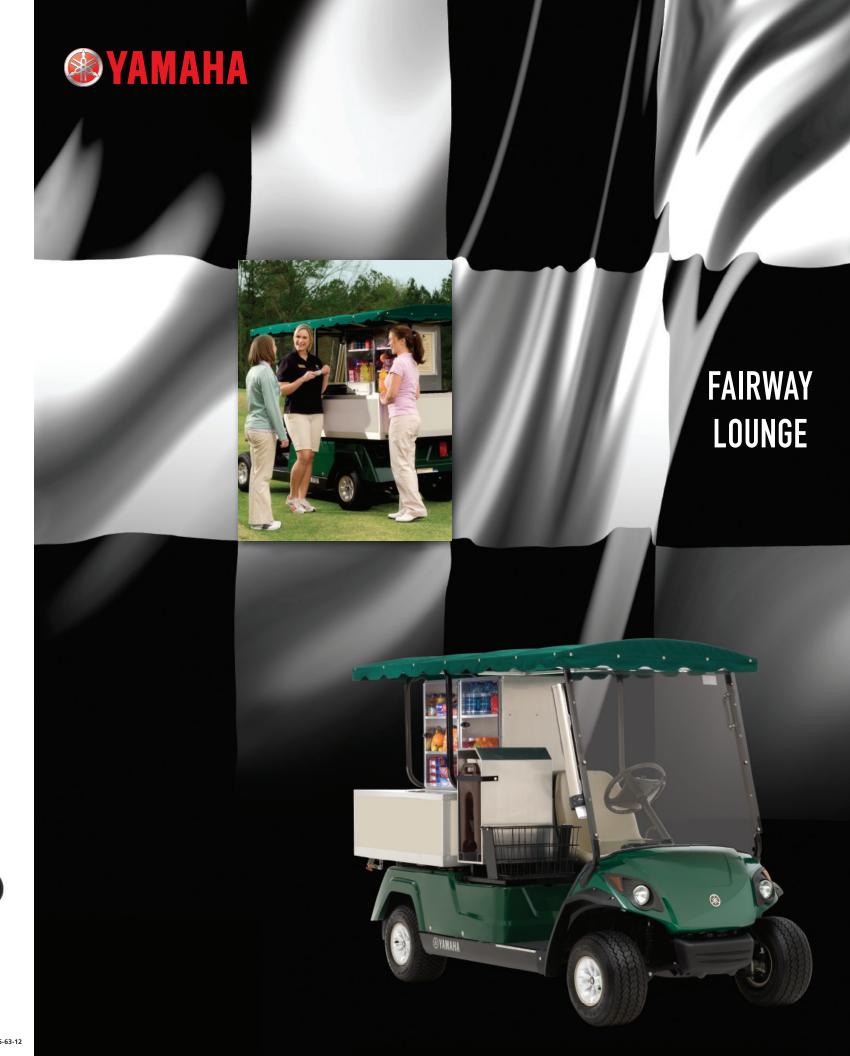

#### **DISPLAY CABINET / COLD STORAGE UNIT**

| DISPLAY CABINET         | Features 5 individual storage compartments with durable locking polycarbonate doors. Cabinet has a brushed aluminum finish with a locking stainless steel cash drawer                                                                                                                        |
|-------------------------|----------------------------------------------------------------------------------------------------------------------------------------------------------------------------------------------------------------------------------------------------------------------------------------------|
|                         | Features a gel-coated, UV-resistant base with 1.0" to 1.5" polyurethane insulated panels and a single bottom-mounted drain with shut-off valve. Holds 16 cases of canned drinks and ice. Panels meet National Sanitation Foundation material standards for distribution of prepackaged foods |
| COLD STORAGE UNIT COLOR | Stone (standard), can be special ordered to match vehicle body color                                                                                                                                                                                                                         |

#### **VEHICLE CONFIGURATIONS**

| STANDARD | Adventurer Two vehicle with one bucket seat, one-piece clear windshield, Adventurer suntop and cold storage unit                     |
|----------|--------------------------------------------------------------------------------------------------------------------------------------|
| DELUXE   | Adventurer Two vehicle with one bucket seat, one-piece clear windshield, Sunbrella canvas top, cold storage unit and display cabinet |