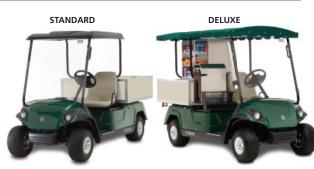

#### **VEHICLE CONFIGURATIONS**

| STANDARD | Adventurer Two vehicle with one bucket seat, one-piece clear windshield, Adventurer suntop and cold storage unit                     |
|----------|--------------------------------------------------------------------------------------------------------------------------------------|
| DELUXE   | Adventurer Two vehicle with one bucket seat, one-piece clear windshield, Sunbrella canvas top, cold storage unit and display cabinet |